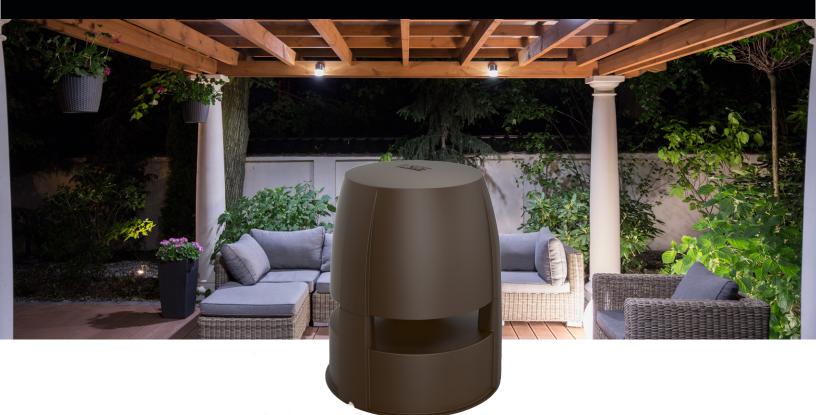

## FORZA 850 Outdoor Omni Speaker

The FORZA 850 8-Inch true 360 degree omni ground speaker provides true omni-directional sound. It's incredibly popular in a variety of landscapes, including large backyards. This single omni speaker delivers clear highs and mids while providing smooth, strong bass. Rated at 200 watts of power handling, this outdoor speaker has high-impact, UV-stable ABS cabinetry and comes in antique bronze so it blends perfectly with your landscape.

## SPECIFICATIONS

- 8" 2-Way Weather Resistant Omni Speaker
- 360-degree horizontal dispersion pattern
- Silicone-sealed internal cabinetry and driver
- UV-resistant ABS, impact-resistant enclosure
- Power handling: 200 watts

- Frequency response: 42Hz to 20kHz
- Sensitivity: 88dB
- Impedance: 8 ohms
- Dimensions: (L x W x H) 14" x 14" x 17"
- Weight: 13.5 lbs